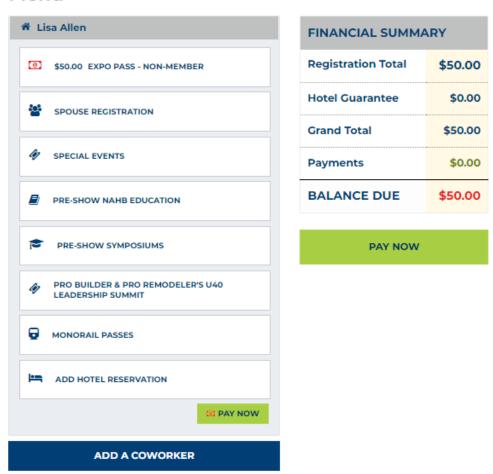

**Step 1:** Register as normal, and the U40 Leadership Summit will populate as an option at the end if you select any age group of 40-49 and below

**Step 2**: Continue normal registration until you reach this page (Financial Summary + Menu). Click "Pro Builder & Pro Remodeler's U40 Leadership Summit."

## Menu