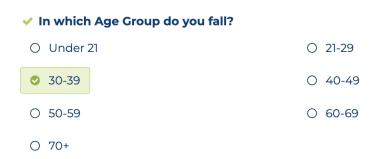

**Step 1:** Register as normal, and the U40 Leadership Summit will populate as an option at the end if you select any age group of 40-49 and below

**Step 2**: Continue normal registration until you reach this page (Financial Summary + Menu). Click "Pro Builder & Pro Remodeler's U40 Leadership Summit."