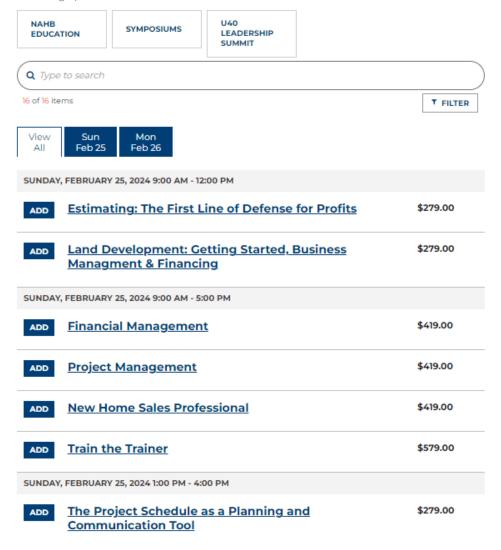

## **Step 3:** Pre-Show Learning add-ons will appear. Scroll down to find "Pro Builder & Pro Remodeler's U40 Leadership Summit" and click "Add"

|                                              | 040 - FIO Builder & FIO                                   |          |  |
|----------------------------------------------|-----------------------------------------------------------|----------|--|
| SUNDAY                                       | FEBRUARY 25, 2024 9:00 AM - 5:00 PM Remodeler's U40       |          |  |
| ADD                                          | Financial Management  Leadership Summit added.            | \$419.00 |  |
| ADD                                          | Project Management                                        | \$419.00 |  |
| ADD                                          | New Home Sales Professional                               | \$419.00 |  |
| ADD                                          | <u>Train the Trainer</u>                                  | \$579.00 |  |
| SUNDAY, FEBRUARY 25, 2024 1:00 PM - 4:00 PM  |                                                           |          |  |
| ADD                                          | The Project Schedule as a Planning and Communication Tool | \$279.00 |  |
| ADD                                          | Site Planning                                             | \$279.00 |  |
| MONDAY, FEBRUARY 26, 2024 8:30 AM - 5:30 PM  |                                                           |          |  |
| 复1                                           | Pro Builder & Pro Remodeler's U40 Leadership Summit       | \$349.00 |  |
| MONDAY, FEBRUARY 26, 2024 9:00 AM - 12:00 PM |                                                           |          |  |
| ADD                                          | Business Accounting: A Road Map to Profitability          | \$279.00 |  |
| MONDAY, FEBRUARY 26, 2024 9:00 AM - 4:30 PM  |                                                           |          |  |
| ADD                                          | Building Science Symposium                                | \$249.00 |  |
| ADD                                          | Remodeling Symposium                                      | \$249.00 |  |