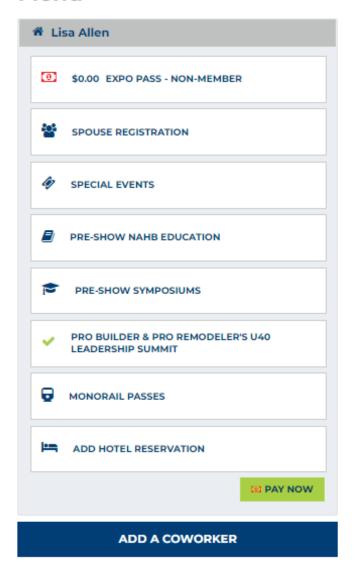

MONDAY, FEBRUARY 26, 2024 9:00 AM - 5:00 PM

**Step 5:** You will see the Summit appear in your Financial Summary. You will also see "Expo Pass" go down to \$0. Expo passes are included in the \$349 registration cost. Click Pay Now and complete your purchase.

## Menu

| FINANCIAL SUMMARY              |          |  |  |
|--------------------------------|----------|--|--|
| Registration Total             | \$0.00   |  |  |
| U40 Leadership<br>Summit Total | \$349.00 |  |  |
| Hotel Guarantee                | \$0.00   |  |  |
| Grand Total                    | \$349.00 |  |  |
| Payments                       | \$0.00   |  |  |
| BALANCE DUE                    | \$349.00 |  |  |
| PAY NOW                        |          |  |  |